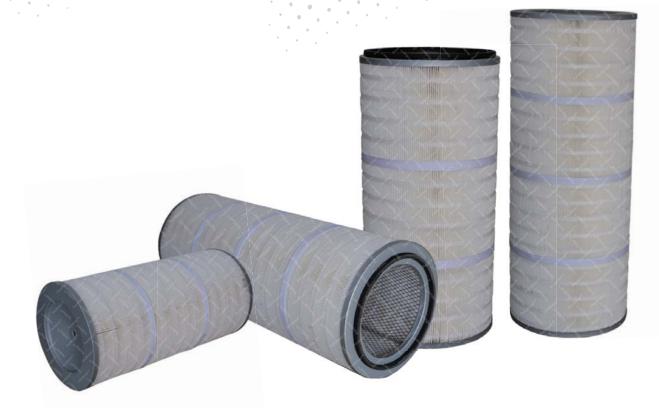

#### **Product Features**

PanBlast™ Filter Cartridges are available in several standard sizes to suit standard dust collectors featuring reverse air pulse jet cleaning Each filter cartridge is made from durable pleated cellulose/polyeste media with rubber gasket sealing.

- ▶ Durable double pleated cellulose/polyester media
- MERV13 Filtration efficiency.
- Either bands or metal cages to keep fabric media intact during pulse cleaning.
- Rubber gasket sealing for open ends.
- ▶ Custom sizes and design upon request.

## **PanBlast™** Filter Cartridges

| Stock Code     | Description                            | Specification                     |
|----------------|----------------------------------------|-----------------------------------|
| BAC-DF-PB-0004 | Filter Cartridge - Size 1 (Open/Close) | 255 mm OD x 155 mm ID x 510 mm L  |
| BAC-DF-PB-0002 | Filter Cartridge - Size 2 (Open/Close) | 320 mm OD x 216 mm ID x 660 mm L  |
| BAC-DF-PB-0016 | Filter Cartridge - Size 2 (Open/Open)  | 320 mm OD x 216 mm ID x 660 mm L  |
| BAC-DF-PB-0005 | Filter Cartridge - Size 3 (Open/Close) | 352 mm OD x 238 mm ID x 880 mm L  |
| BAC-DF-PB-0007 | Filter Cartridge - Size 4 (Open/Open)  | 240 mm OD x 175 mm ID x 152 mm L  |
| BAC-DF-PB-0008 | Filter Cartridge - Size 5 (Open/Open)  | 145 mm OD x 60 mm ID x 202 mm L   |
| BAC-DF-0024-00 | Filter Cartridge - Size 6 (Open/Close) | 324 mm OD x 213 mm ID x 1000 mm L |
| BAC-DF-0025-00 | Filter Cartridge - Size 7 (Open/Open)  | 352 mm OD x 241 mm ID x 660 mm L  |
| BAC-DF-0026-00 | Filter Cartridge - Size 7 (Open/Close) | 352 mm OD x 241 mm ID x 660 mm L  |