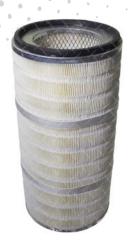

# Filter Cartridges

#### **Product Features**

PanBlast™ Filter Cartridges are available in several standard sizes to suit standard dust collectors featuring reverse air pulse jet cleaning Each filter cartridge is made from durable pleated cellulose/polyeste media with rubber gasket sealing.

- ▶ Durable double pleated cellulose/polyester media
- MERV13 Filtration efficiency.
- Either bands or metal cages to keep fabric media intact during pulse cleaning.
- Rubber gasket sealing for open ends.
- ▶ Custom sizes and design upon request.

## **PanBlast™** Filter Cartridges

| Stock Code     | Description                            | Specification                     |
|----------------|----------------------------------------|-----------------------------------|
| BAC-DF-PB-0004 | Filter Cartridge - Size 1 (Open/Close) | 255 mm OD x 155 mm ID x 510 mm L  |
| BAC-DF-PB-0002 | Filter Cartridge - Size 2 (Open/Close) | 320 mm OD x 216 mm ID x 660 mm L  |
| BAC-DF-PB-0016 | Filter Cartridge - Size 2 (Open/Open)  | 320 mm OD x 216 mm ID x 660 mm L  |
| BAC-DF-PB-0005 | Filter Cartridge - Size 3 (Open/Close) | 352 mm OD x 238 mm ID x 880 mm L  |
| BAC-DF-PB-0007 | Filter Cartridge - Size 4 (Open/Open)  | 240 mm OD x 175 mm ID x 152 mm L  |
| BAC-DF-PB-0008 | Filter Cartridge - Size 5 (Open/Open)  | 145 mm OD x 60 mm ID x 202 mm L   |
| BAC-DF-0024-00 | Filter Cartridge - Size 6 (Open/Close) | 324 mm OD x 213 mm ID x 1000 mm L |
| BAC-DF-0025-00 | Filter Cartridge - Size 7 (Open/Open)  | 352 mm OD x 241 mm ID x 660 mm L  |
| BAC-DF-0026-00 | Filter Cartridge - Size 7 (Open/Close) | 352 mm OD x 241 mm ID x 660 mm L  |