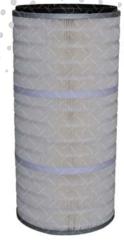

# Filter Cartridges

#### **Product Features**

PanBlast™ Filter Cartridges are available in several standard sizes to suit standard dust collectors featuring reverse air pulse jet cleaning Each filter cartridge is made from durable pleated cellulose/polyeste media with rubber gasket sealing.

- ▶ Durable double pleated cellulose/polyester media
- MERV13 Filtration efficiency.
- Either bands or metal cages to keep fabric media intact during pulse cleaning.
- Rubber gasket sealing for open ends.
- ▶ Custom sizes and design upon request.

## **PanBlast™** Filter Cartridges

| Stock Code     | Description                            | Specification                     |
|----------------|----------------------------------------|-----------------------------------|
| BAC-DF-PB-0004 | Filter Cartridge - Size 1 (Open/Close) | 255 mm OD x 155 mm ID x 510 mm L  |
| BAC-DF-PB-0002 | Filter Cartridge - Size 2 (Open/Close) | 320 mm OD x 216 mm ID x 660 mm L  |
| BAC-DF-PB-0016 | Filter Cartridge - Size 2 (Open/Open)  | 320 mm OD x 216 mm ID x 660 mm L  |
| BAC-DF-PB-0005 | Filter Cartridge - Size 3 (Open/Close) | 352 mm OD x 238 mm ID x 880 mm L  |
| BAC-DF-PB-0007 | Filter Cartridge - Size 4 (Open/Open)  | 240 mm OD x 175 mm ID x 152 mm L  |
| BAC-DF-PB-0008 | Filter Cartridge - Size 5 (Open/Open)  | 145 mm OD x 60 mm ID x 202 mm L   |
| BAC-DF-0024-00 | Filter Cartridge - Size 6 (Open/Close) | 324 mm OD x 213 mm ID x 1000 mm L |
| BAC-DF-0025-00 | Filter Cartridge - Size 7 (Open/Open)  | 352 mm OD x 241 mm ID x 660 mm L  |
| BAC-DF-0026-00 | Filter Cartridge - Size 7 (Open/Close) | 352 mm OD x 241 mm ID x 660 mm L  |